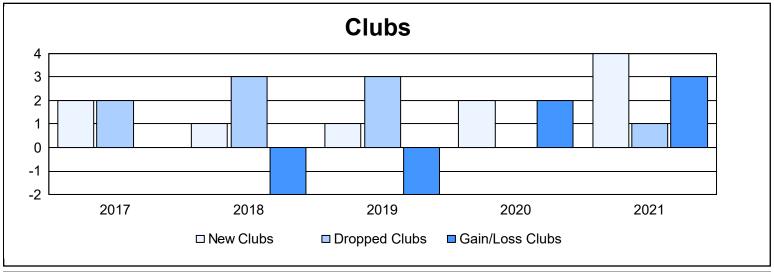

District LC 8 As of June 2021 Cumulative

| Year      | New<br>Clubs | Dropped<br>Clubs | Gain/<br>Loss<br>Clubs | New<br>Members | Charter<br>Members | Reinstate<br>Members | Transfer<br>Members | Total<br>Member<br>Added | Total<br>Members<br>Dropped | Gain/<br>Loss<br>Members |
|-----------|--------------|------------------|------------------------|----------------|--------------------|----------------------|---------------------|--------------------------|-----------------------------|--------------------------|
| 2016-2017 | 2            | 2                | 0                      | 336            | 44                 | 4                    | 3                   | 387                      | 271                         | 116                      |
| 2017-2018 | 1            | 3                | -2                     | 276            | 34                 | 8                    | 2                   | 320                      | 307                         | 13                       |
| 2018-2019 | 1            | 3                | -2                     | 194            | 23                 | 8                    | 4                   | 229                      | 393                         | -164                     |
| 2019-2020 | 2            | 0                | 2                      | 223            | 57                 | 17                   | 2                   | 299                      | 258                         | 41                       |
| 2020-2021 | 4            | 1                | 3                      | 220            | 127                | 20                   | 5                   | 372                      | 454                         | -82                      |
| Average   | 2            | 2                | 0                      | 250            | 57                 | 11                   | 3                   | 321                      | 337                         | -15                      |