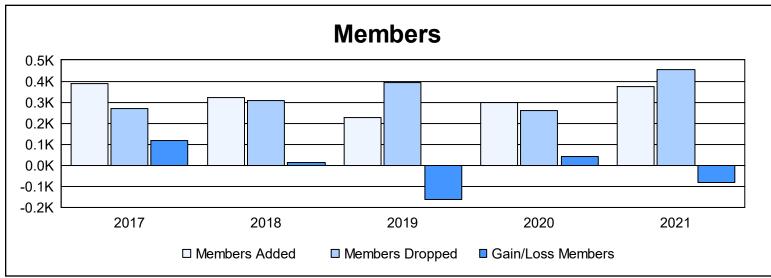

District LC 8 As of June 2021 Cumulative

| Year      | New<br>Clubs | Dropped<br>Clubs | Gain/<br>Loss<br>Clubs | New<br>Members | Charter<br>Members | Reinstate<br>Members | Transfer<br>Members | Total<br>Member<br>Added | Total<br>Members<br>Dropped | Gain/<br>Loss<br>Members |
|-----------|--------------|------------------|------------------------|----------------|--------------------|----------------------|---------------------|--------------------------|-----------------------------|--------------------------|
| 2016-2017 | 2            | 2                | 0                      | 336            | 44                 | 4                    | 3                   | 387                      | 271                         | 116                      |
| 2017-2018 | 1            | 3                | -2                     | 276            | 34                 | 8                    | 2                   | 320                      | 307                         | 13                       |
| 2018-2019 | 1            | 3                | -2                     | 194            | 23                 | 8                    | 4                   | 229                      | 393                         | -164                     |
| 2019-2020 | 2            | 0                | 2                      | 223            | 57                 | 17                   | 2                   | 299                      | 258                         | 41                       |
| 2020-2021 | 4            | 1                | 3                      | 220            | 127                | 20                   | 5                   | 372                      | 454                         | -82                      |
| Average   | 2            | 2                | 0                      | 250            | 57                 | 11                   | 3                   | 321                      | 337                         | -15                      |